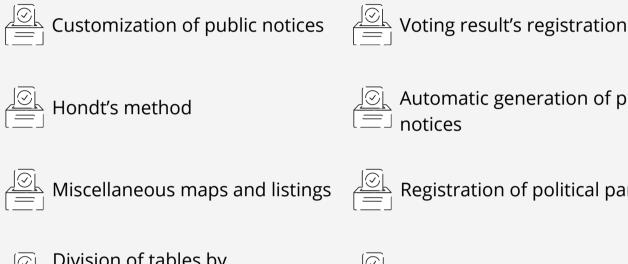

**EAL-TIME RESULTS** 

Automatic generation of public

Registration of political parties

Division of tables by

Registration of candidates

Maintenance of table member

 $\square$  Constitution of polling stations