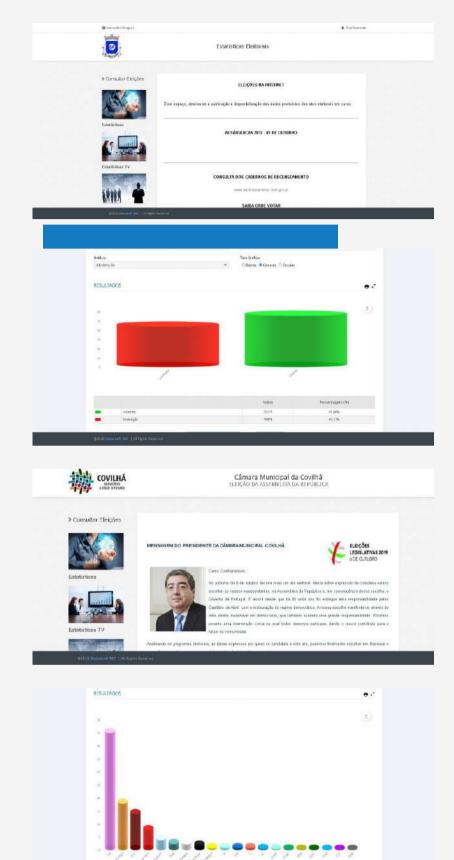

## Global Elections Project

The Global Elections Project is a software intended for Municipalities and consists of a work tool to support the process of preparing and counting an electoral act. From this operations center, it's possible to automatically create all the official letters and notices required by law, organize vote stations, publish advertising locations and publish the electoral results to the population in real-time.